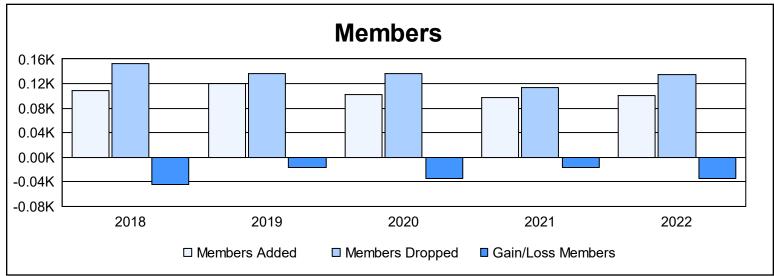

District 25 D

As of June 2022 Cumulative

| Year      | New<br>Clubs | Dropped<br>Clubs | Gain/<br>Loss<br>Clubs | New<br>Members | Charter<br>Members | Reinstate<br>Members | Transfer<br>Members | Total<br>Member<br>Added | Total<br>Members<br>Dropped | Gain/<br>Loss<br>Members |
|-----------|--------------|------------------|------------------------|----------------|--------------------|----------------------|---------------------|--------------------------|-----------------------------|--------------------------|
| 2017-2018 | 0            | 2                | -2                     | 101            | 0                  | 3                    | 4                   | 108                      | 152                         | -44                      |
| 2018-2019 | 0            | 2                | -2                     | 107            | 0                  | 8                    | 5                   | 120                      | 136                         | -16                      |
| 2019-2020 | 0            | 0                | 0                      | 90             | 0                  | 3                    | 9                   | 102                      | 136                         | -34                      |
| 2020-2021 | 0            | 2                | -2                     | 90             | 1                  | 2                    | 4                   | 97                       | 114                         | -17                      |
| 2021-2022 | 0            | 2                | -2                     | 96             | 0                  | 2                    | 2                   | 100                      | 134                         | -34                      |
| Average   | 0            | 2                | -2                     | 97             | 0                  | 4                    | 5                   | 105                      | 134                         | -29                      |