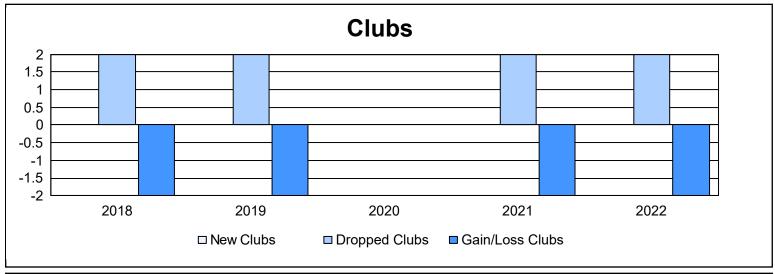

District 25 D

As of June 2022 Cumulative

| Year      | New<br>Clubs | Dropped<br>Clubs | Gain/<br>Loss<br>Clubs | New<br>Members | Charter<br>Members | Reinstate<br>Members | Transfer<br>Members | Total<br>Member<br>Added | Total<br>Members<br>Dropped | Gain/<br>Loss<br>Members |
|-----------|--------------|------------------|------------------------|----------------|--------------------|----------------------|---------------------|--------------------------|-----------------------------|--------------------------|
| 2017-2018 | 0            | 2                | -2                     | 101            | 0                  | 3                    | 4                   | 108                      | 152                         | -44                      |
| 2018-2019 | 0            | 2                | -2                     | 107            | 0                  | 8                    | 5                   | 120                      | 136                         | -16                      |
| 2019-2020 | 0            | 0                | 0                      | 90             | 0                  | 3                    | 9                   | 102                      | 136                         | -34                      |
| 2020-2021 | 0            | 2                | -2                     | 90             | 1                  | 2                    | 4                   | 97                       | 114                         | -17                      |
| 2021-2022 | 0            | 2                | -2                     | 96             | 0                  | 2                    | 2                   | 100                      | 134                         | -34                      |
| Average   | 0            | 2                | -2                     | 97             | 0                  | 4                    | 5                   | 105                      | 134                         | -29                      |